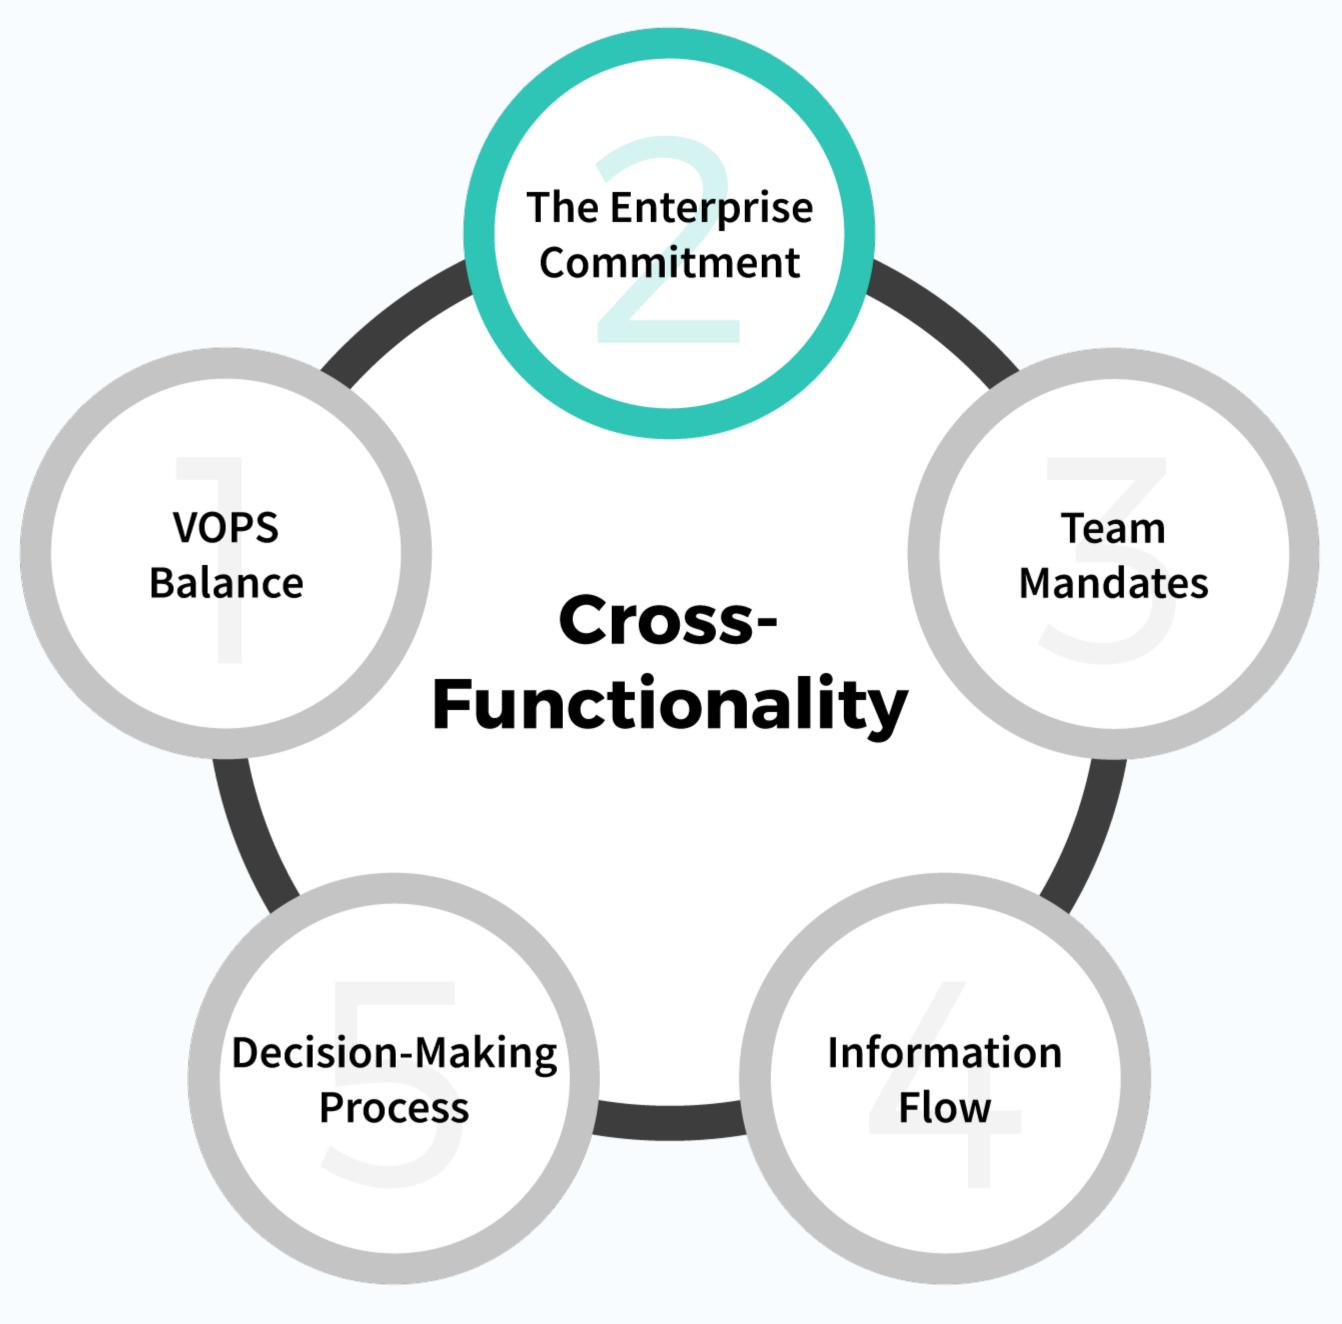

## KEY FACTOR #2 THE ENTERPRISE COMMITMENT

"When working in a team or group environment, I will place the interests of the enterprise ahead of my own."

The Enterprise Commitment

#### THE ENTERPRISE COMMITMENT

#### FOUR MAIN ELEMENTS:

- 1. 'Team or group environment...'
- 2. '...interests of the enterprise'
- 3. '...ahead of my own.'
- 4. Know the V / O / P / S defaults.

"When working in a team or group environment, I will place the interests of the enterprise ahead of my own."