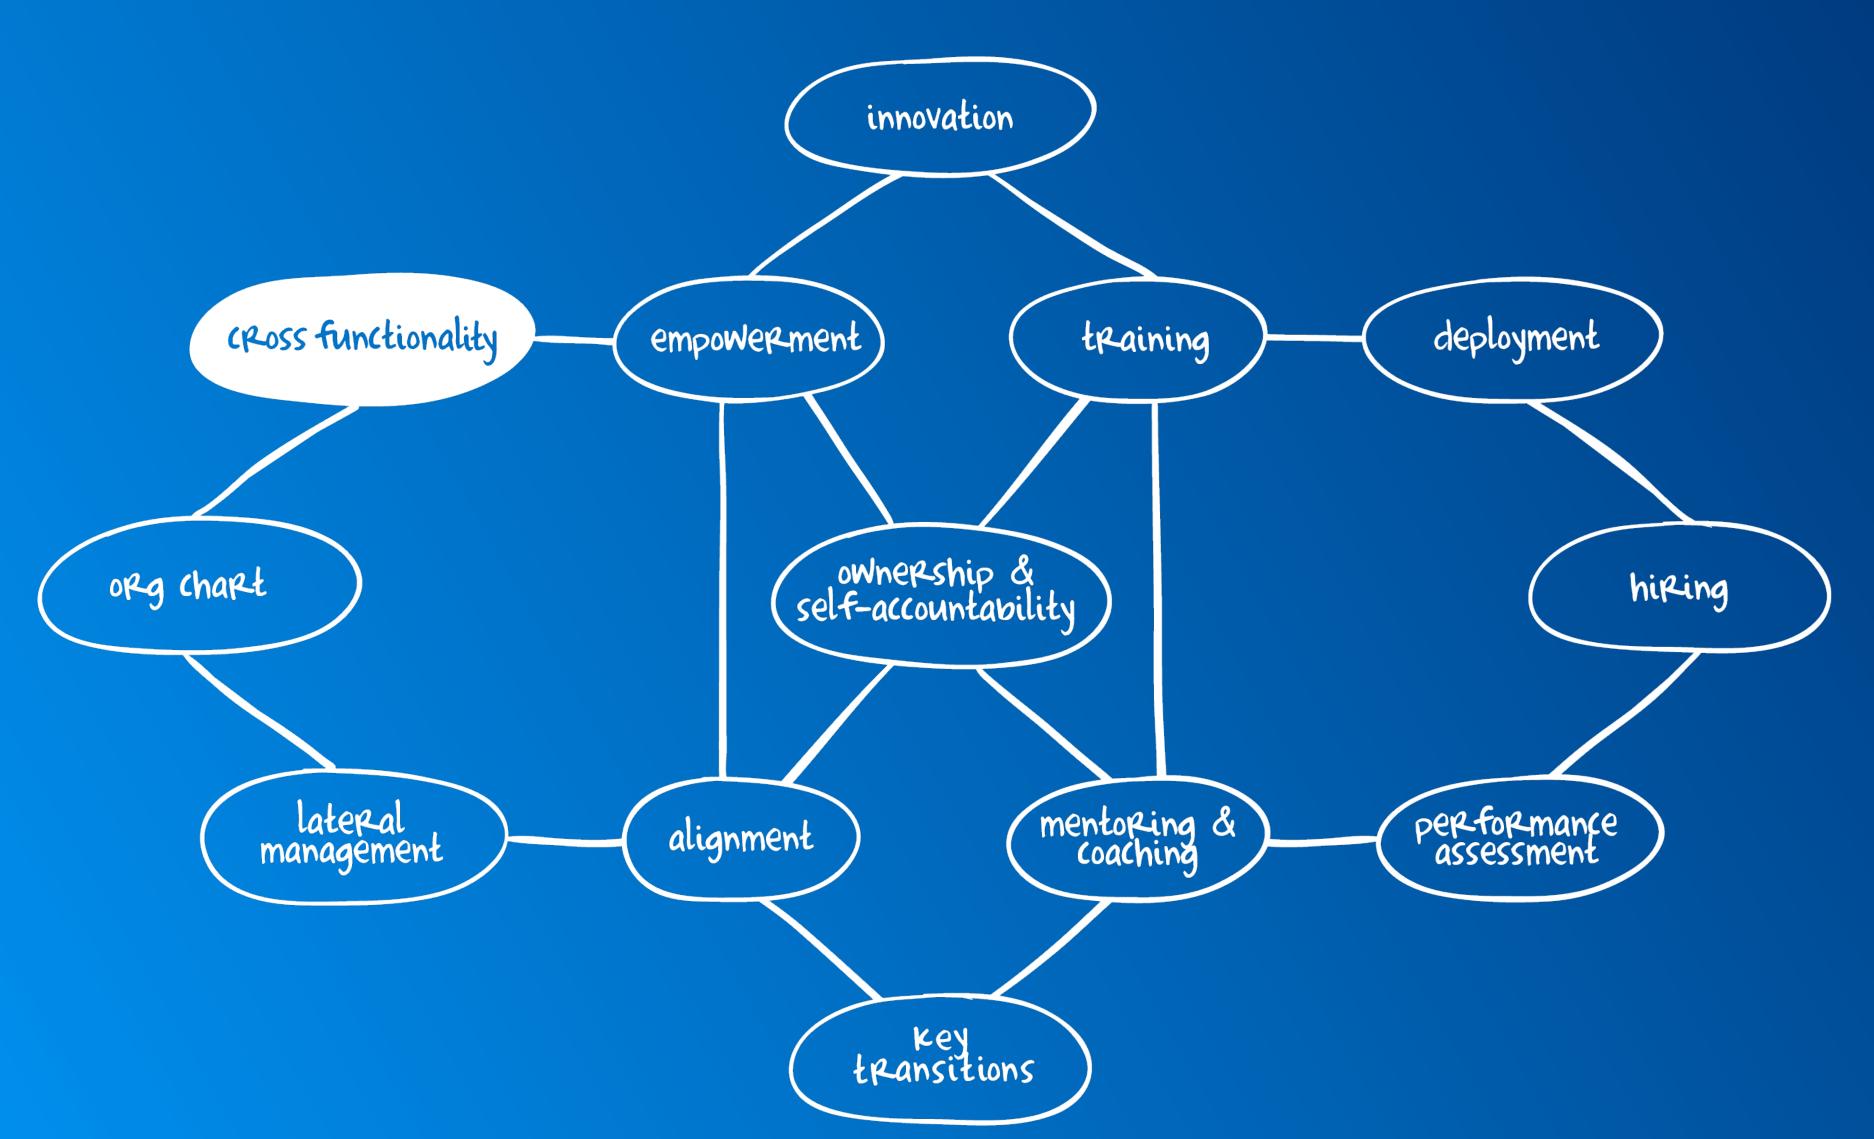

### THE PREDICTABLE SUCCESS SCALABILITY MATRIX

The ability of the organization to work across functions and between silos, at all levels, in an organic, natural manner

Cross-Functionality: Defined

### CROSS-FUNCTIONALITY IN PREDICTABLE SUCCESS

'Managed' and organic cross-functionality in harmony.

Natural cross-functionality.

Porous titles / roles.

'Just do it' mentality.

Little organic cross-functionality.

Rigid roles / silos.

'Not my job' mentality