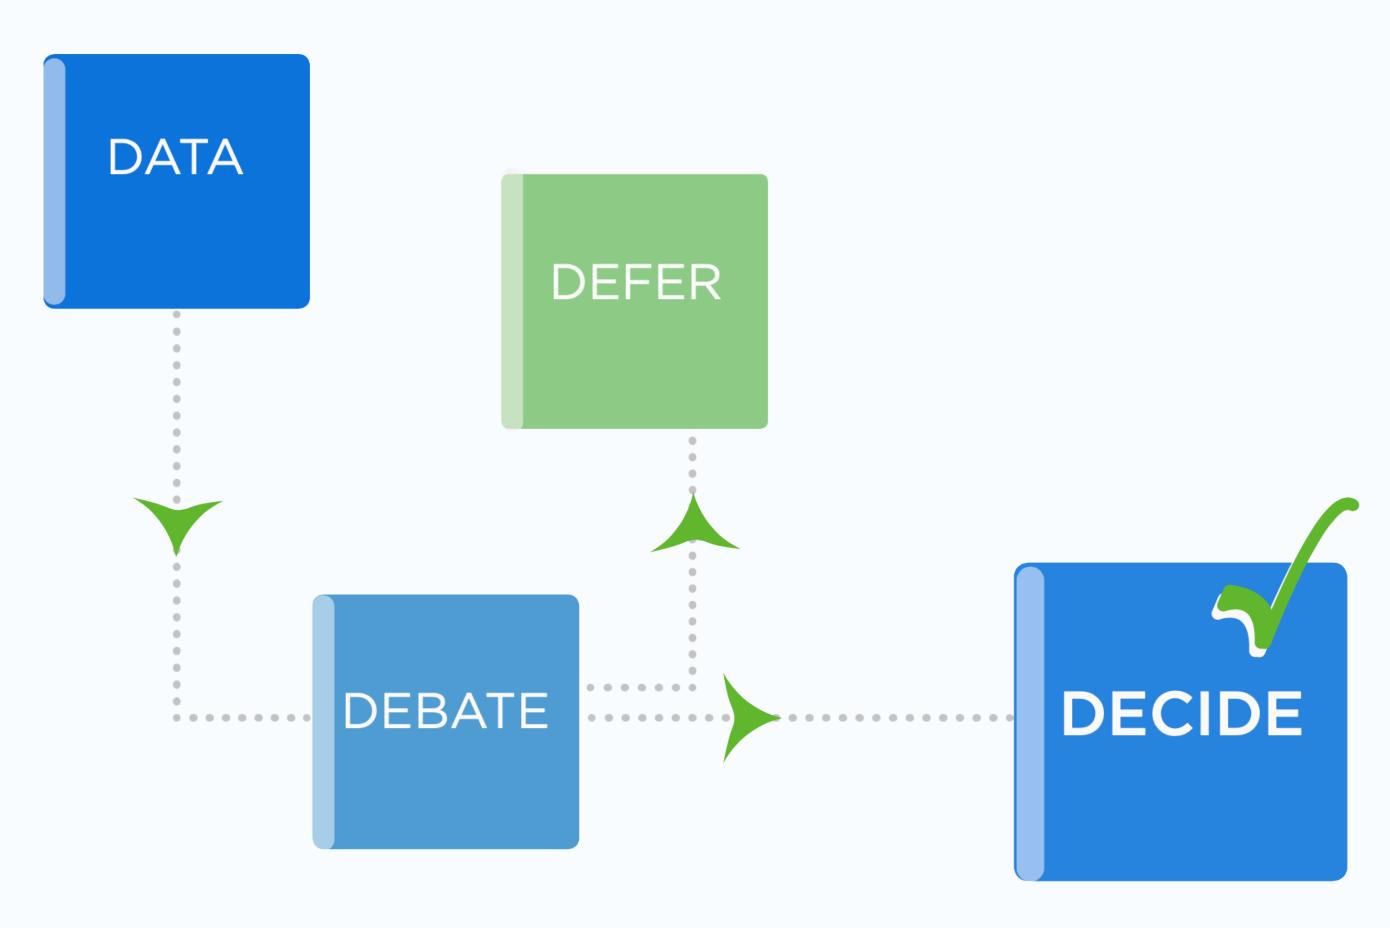

#### FOUR MAIN ELEMENTS:

- 1. Data
- 2. Debate
- 3. Decide, or
- 4. Defer

### THE 4D PROCESS

THE KEY TO
HIGH-QUALITY
DECISION-MAKING
AT SCALE