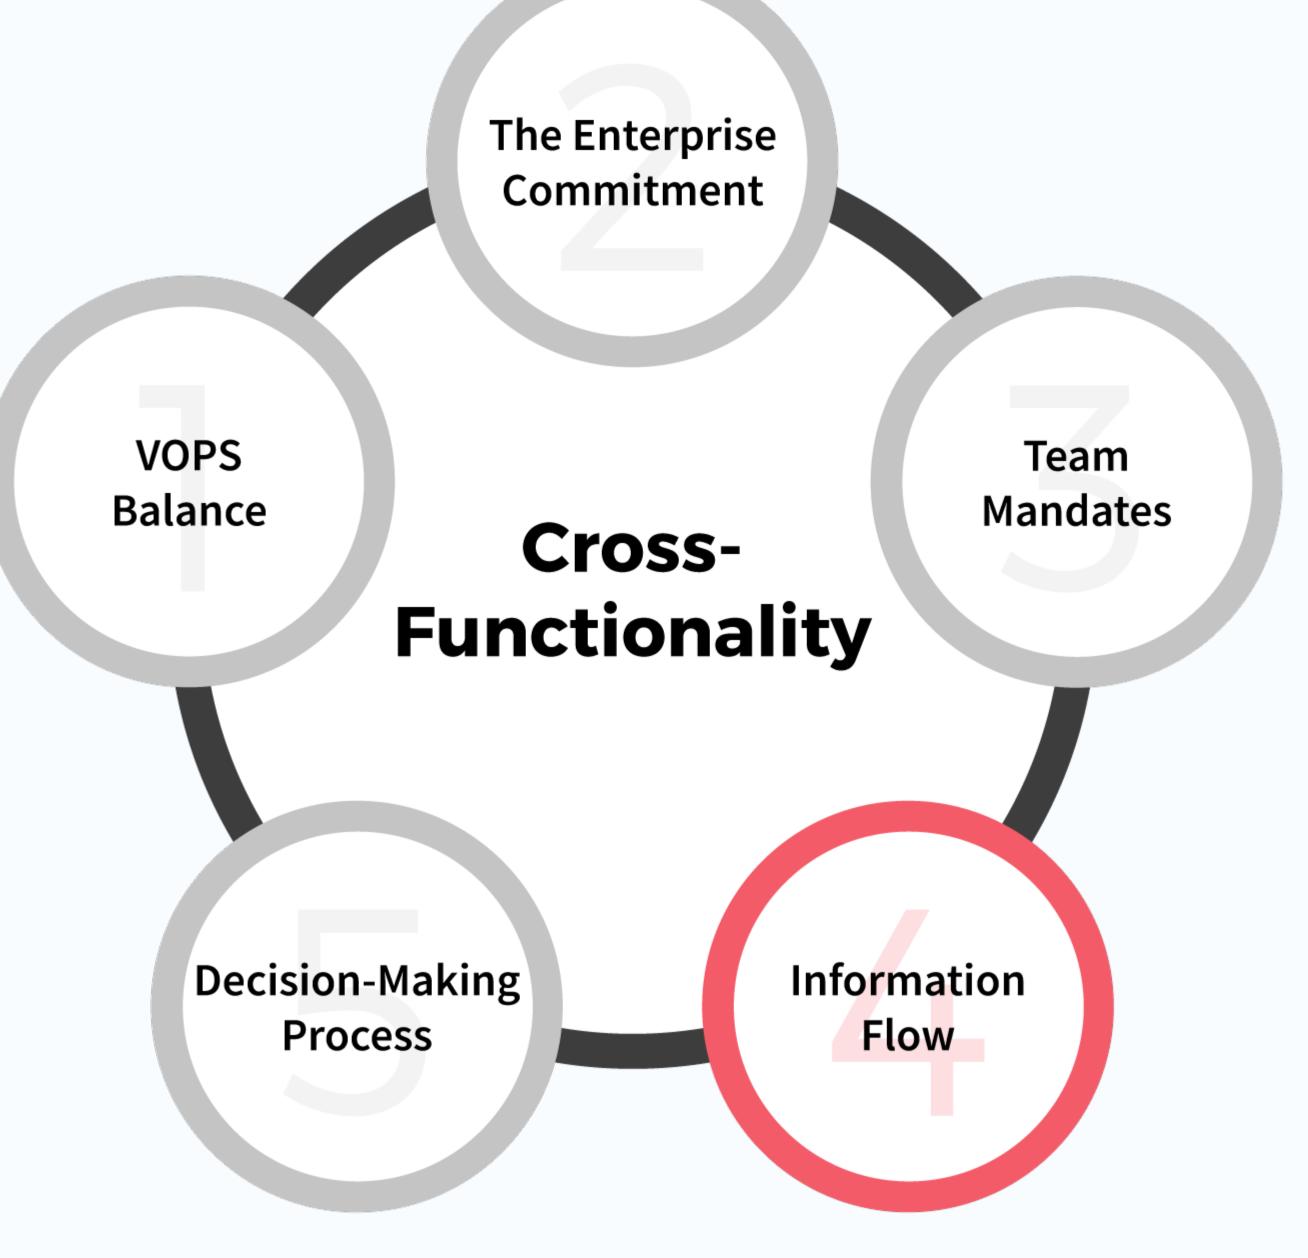

## KEY FACTOR #4 INFORMATION FLOW

#### INFORMATION FLOW

#### FOUR MAIN ELEMENTS:

- 1. Single source of truth
- 2. Pre-circulate base data
- 3. Pre-harmonize non-trivial inconsistencies / ambiguities
- 4. Communicate out per mandate (again SSoT!)