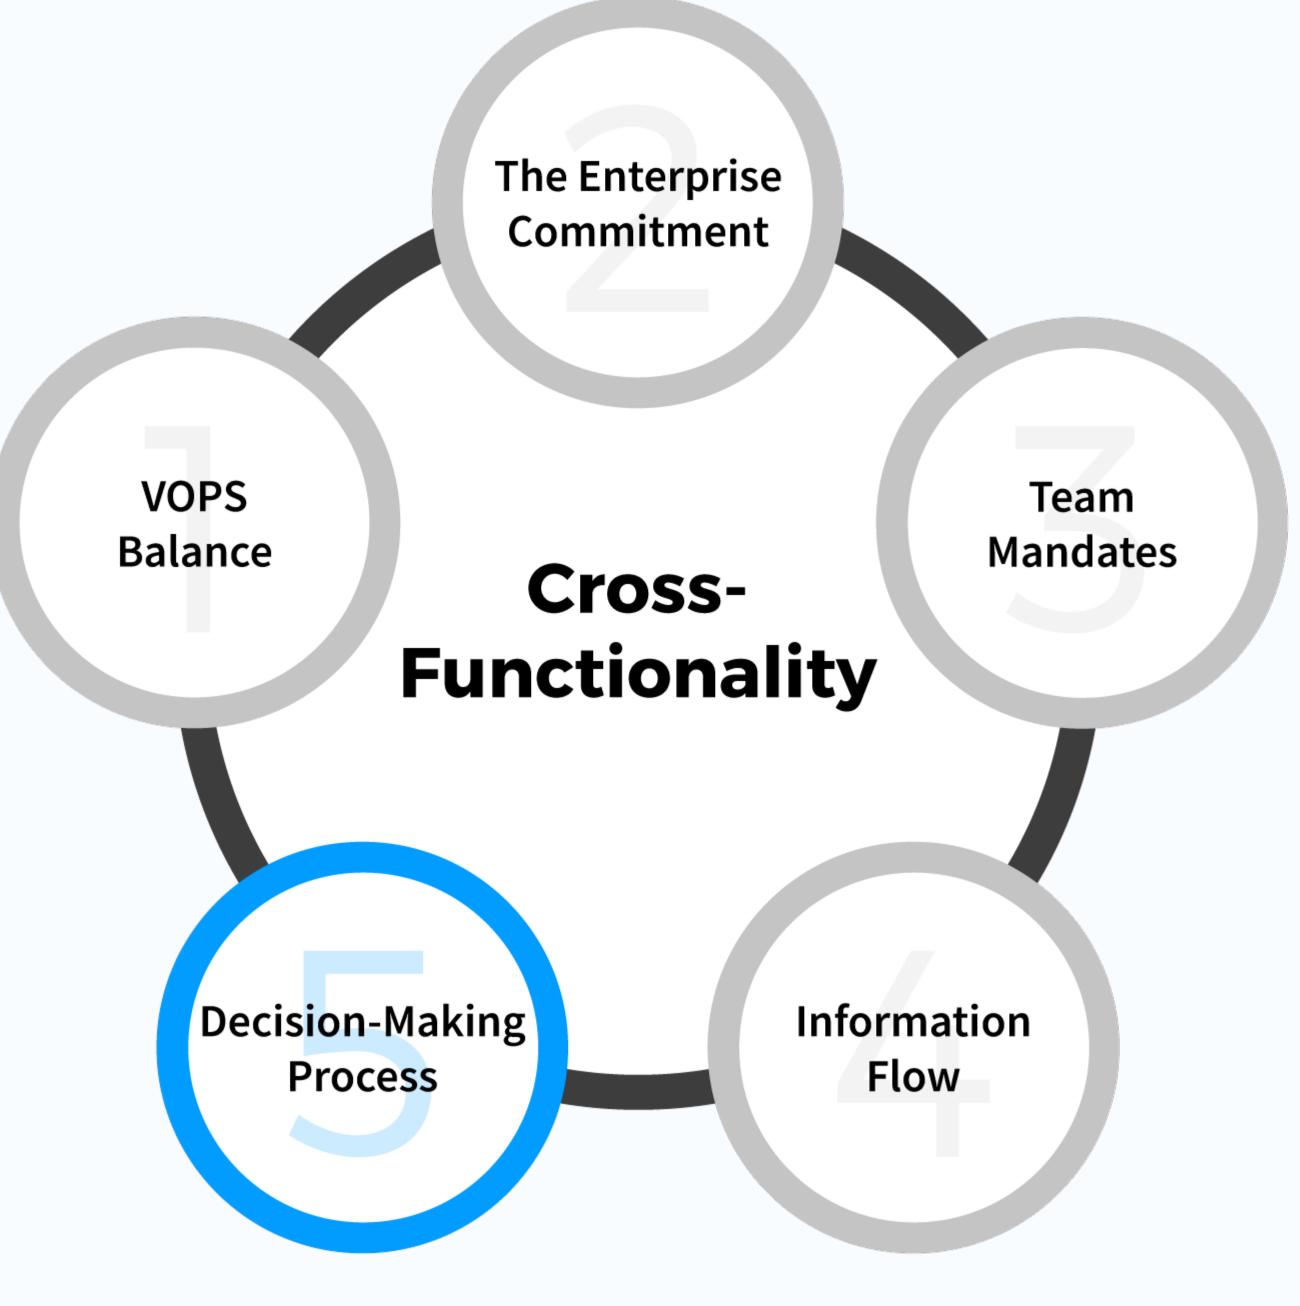

## KEY FACTOR #5 DECISION-MAKING PROCESS

#### DECISION-MAKING PROCESS

#### FOUR MAIN ELEMENTS:

- 1. Data
- 2. Debate
- 3. Decide, or
- 4. Defer