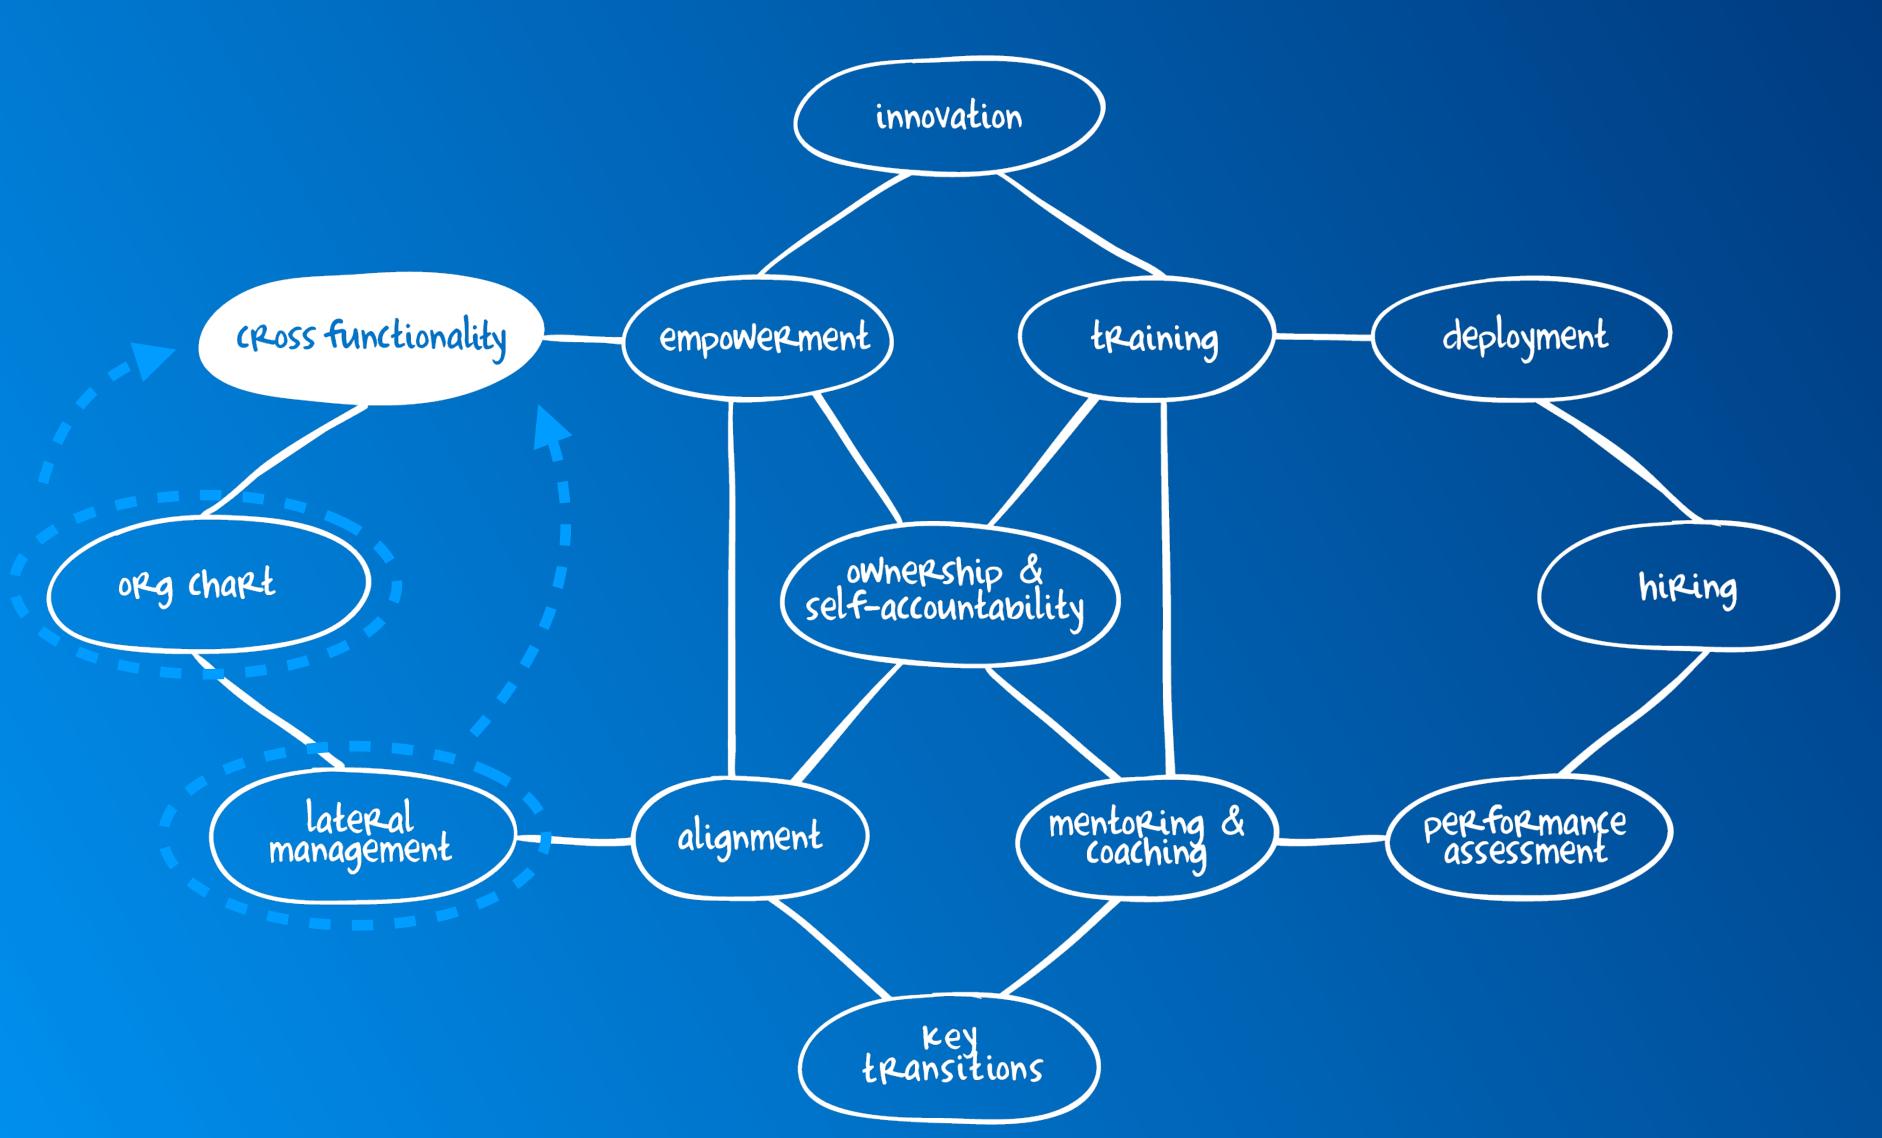

### THE PREDICTABLE SUCCESS SCALABILITY MATRIX

The ability of the organization to work across functions and between silos, at all levels, in an organic, natural manner

Cross-Functionality: Defined

### CROSS-FUNCTIONALITY IN PREDICTABLE SUCCESS

'Managed' and organic cross-functionality in harmony.

Natural cross-functionality.

Porous titles / roles.

'Just do it' mentality.

Little organic cross-functionality.

Rigid roles / silos.

'Not my job' mentality