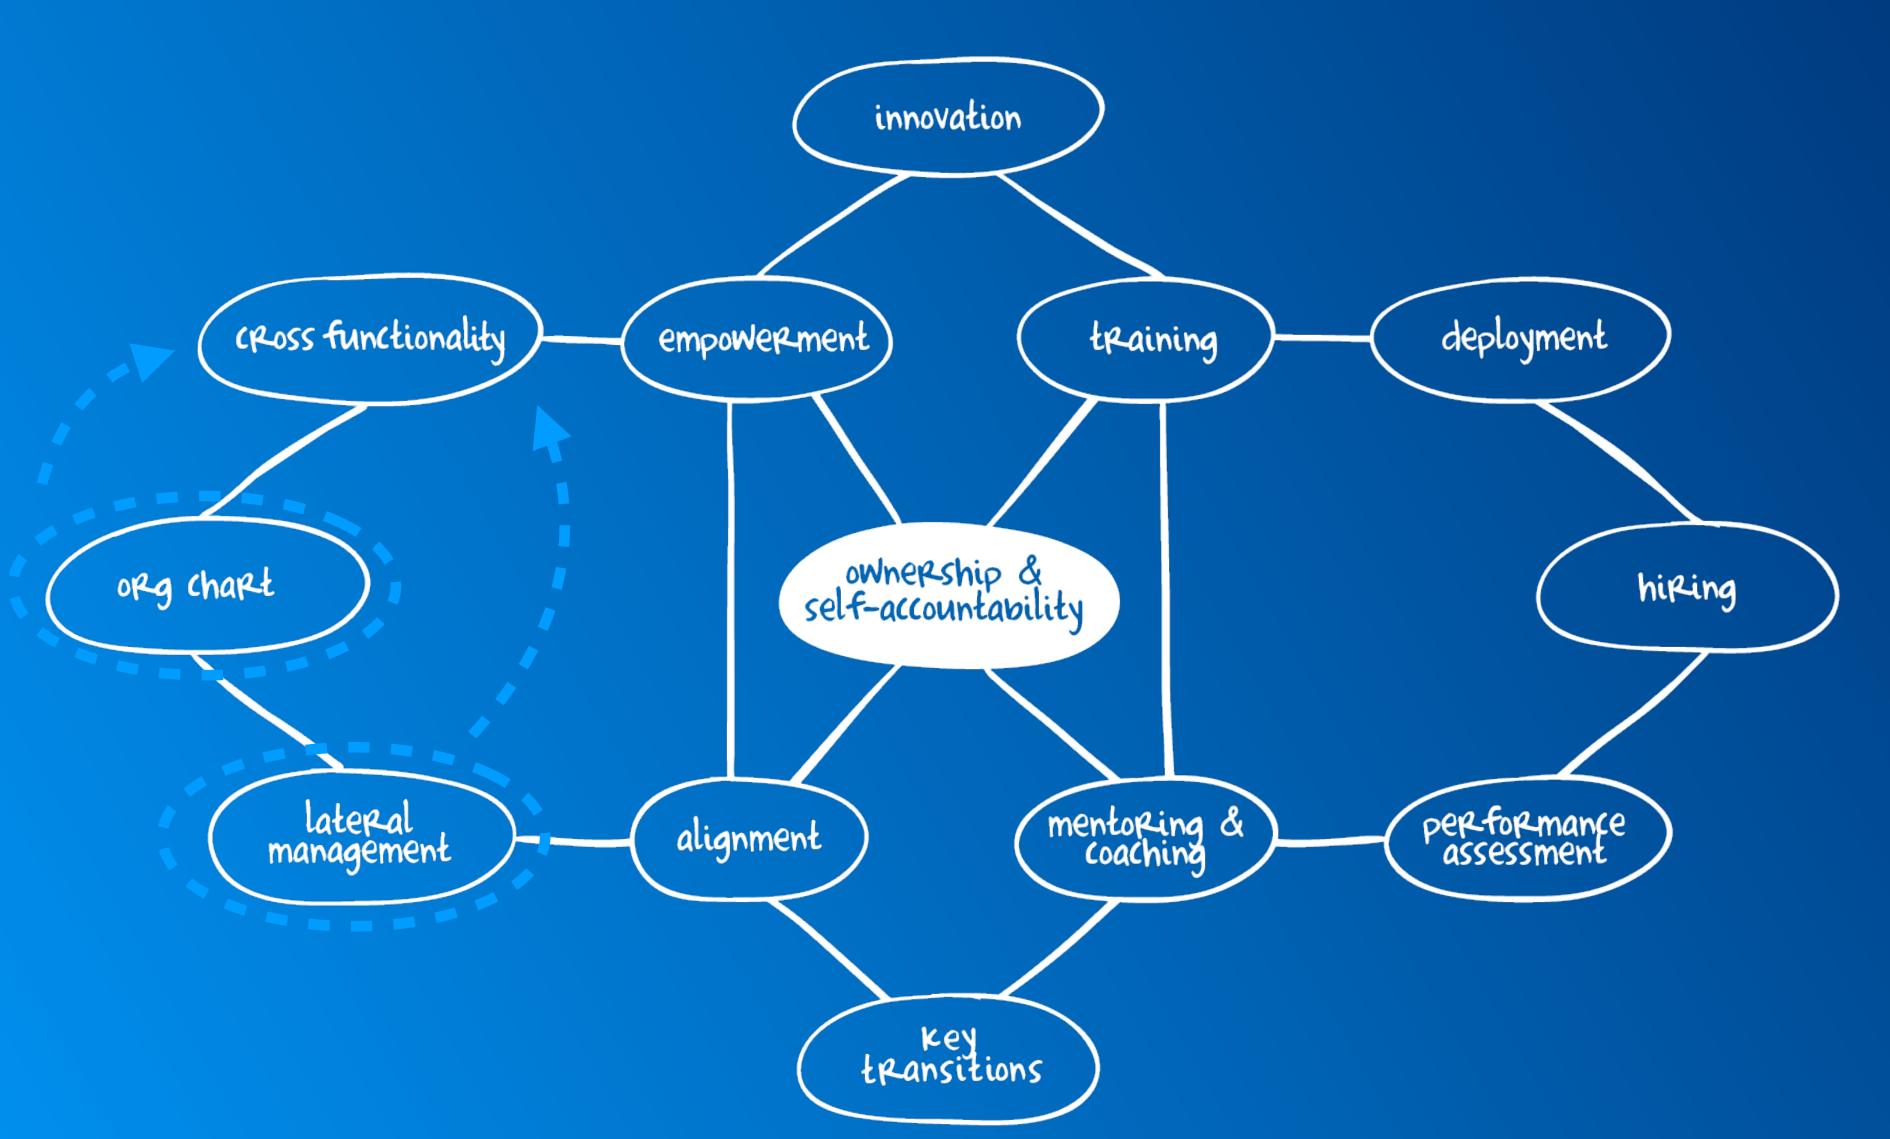

### THE PREDICTABLE SUCCESS SCALABILITY MATRIX

The ability of the organization to work across functions and between silos, at all levels, in an organic, natural manner

Cross-Functionality: Defined

### CROSS-FUNCTIONALITY IN PREDICTABLE SUCCESS

'Managed' and organic cross-functionality in harmony.

Natural cross-functionality.

Porous titles / roles.

'Just do it' mentality.

Little organic cross-functionality.

Rigid roles / silos.

'Not my job' mentality