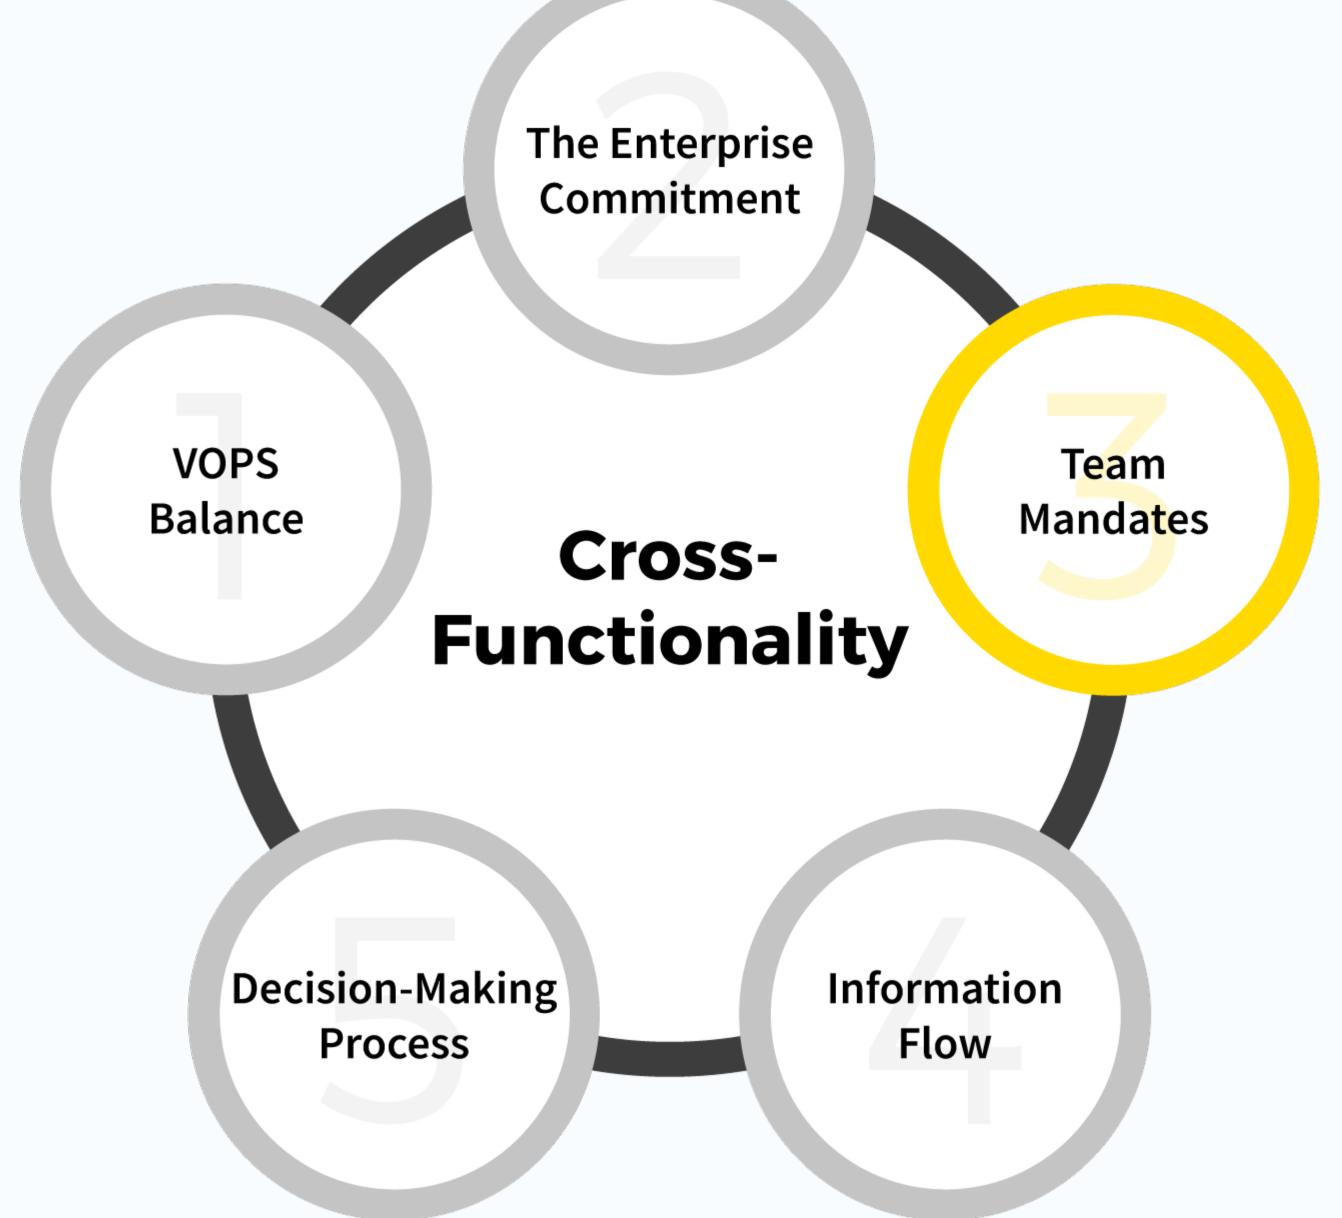

### KEY FACTOR #3 TEAM MANDATES

#### TEAM MANDATES

#### FOUR MAIN ELEMENTS:

- 1. The mandate itself (what are we here to do?)
- 2. The process (how are we going to do it?)
- 3. The delegated authority (what can we make happen?)
- 4. Clearly defined output (what's the expected result?)