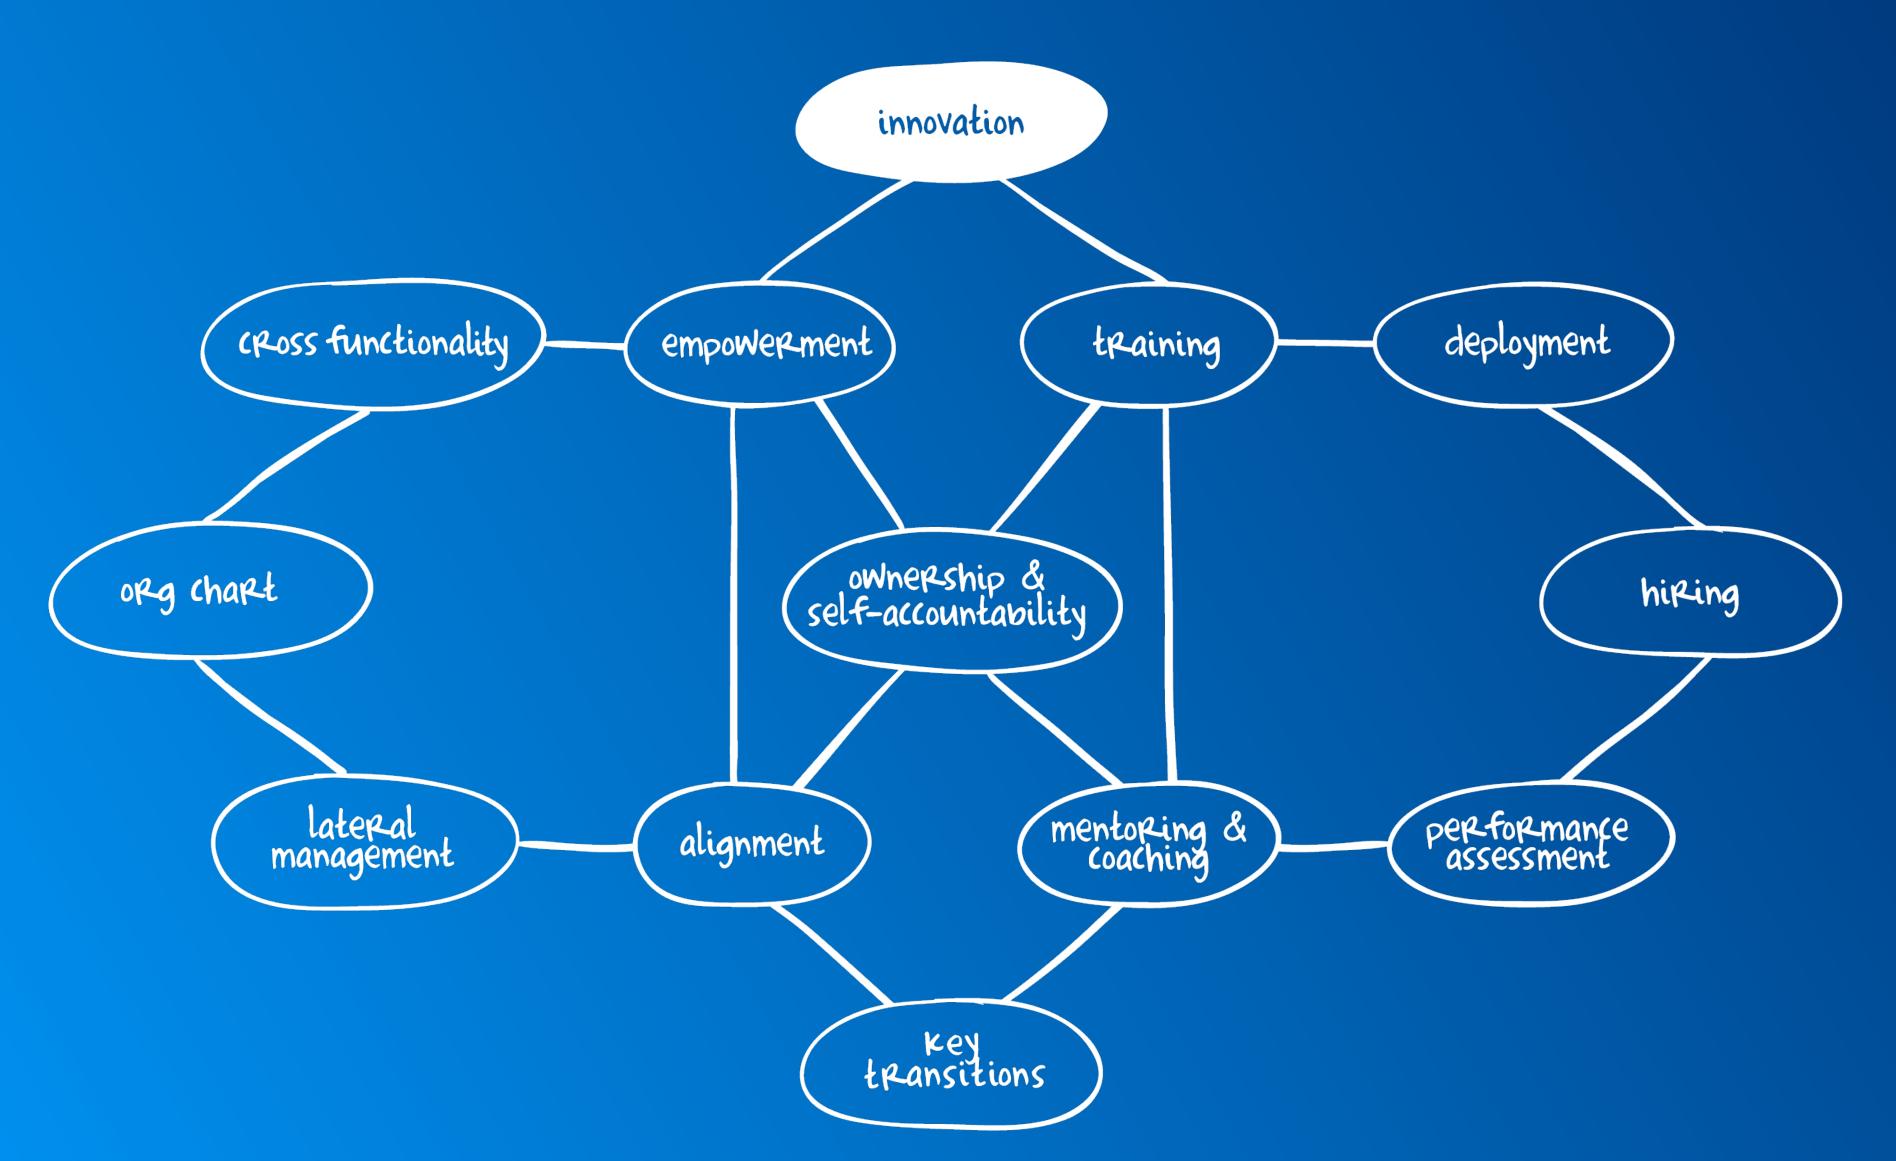

### THE FIVE KEY FACTORS

SUSTAINING & AMPLIFYING PREDICTABLE SUCCESS

#### INSTITUTIONALIZING INNOVATION

#### FOUR MAIN ELEMENTS:

- 1. Identify
- 2. Codify (PESTLE analysis)

#### FOUR MAIN ELEMENTS:

- FUCKIVIAIIA ELEIVIEIA I 3.
- 2. Codify (PESTLE analysis)
- 3. Mentor

1. Identify

4. Measure

### KEY FACTOR #2 CULTURE

#### CULTURE

#### FOUR MAIN ELEMENTS:

- 1. Hiring
- 2. Role descriptions
- 3. Performance Assessment
- 4. Celebration

#### KEY FACTOR #3 STRATEGY

#### STRATEGY

#### FOUR MAIN ELEMENTS:

- 1. The Alignment Pyramid
- 2. Planning for Innovation
- 3. PESTLE Analysis
- 4. Success metrics

#### KEY FACTOR #4

IDEAS

#### IDEAS

#### FOUR MAIN ELEMENTS:

- 1. Assessment criteria (Return on Idea Generation)
- 2. Generative process
- 3. Yes / No gates
- 4. Testing basin

### KEY FACTOR #5 PROCESS

#### PROCESS

#### FOUR MAIN ELEMENTS:

- 1. Idea generation
- 2. Idea assessment
- 3. Codification
- 4. Positive autopsy