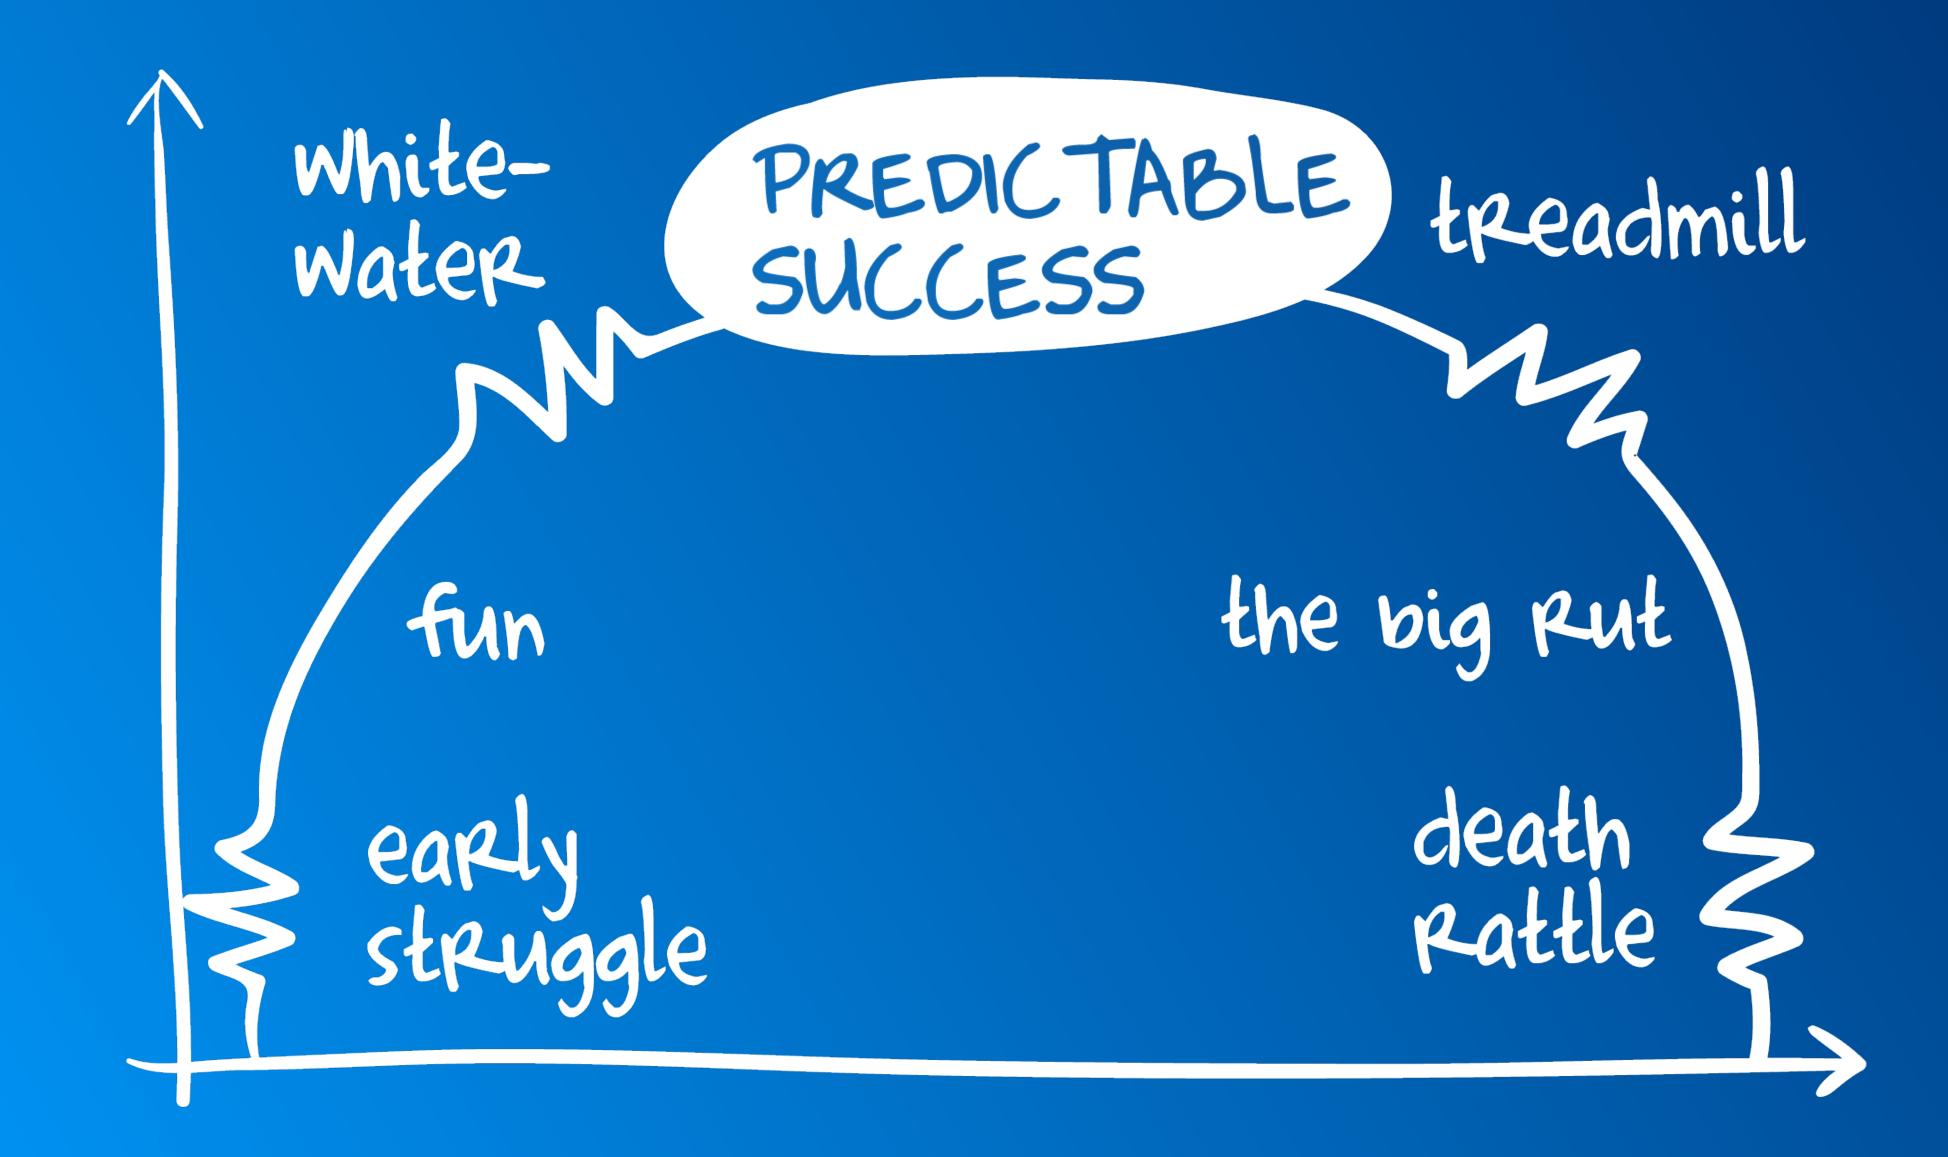

### THE PREDICTABLE SUCCESS SCALABILITY MATRIX

### THE PREDICTABLE SUCCESS SCALABILITY MATRIX

The ability to consistently, effectively, profitably and sustainably innovate throughout the organization without dependence on specific individuals to do so.