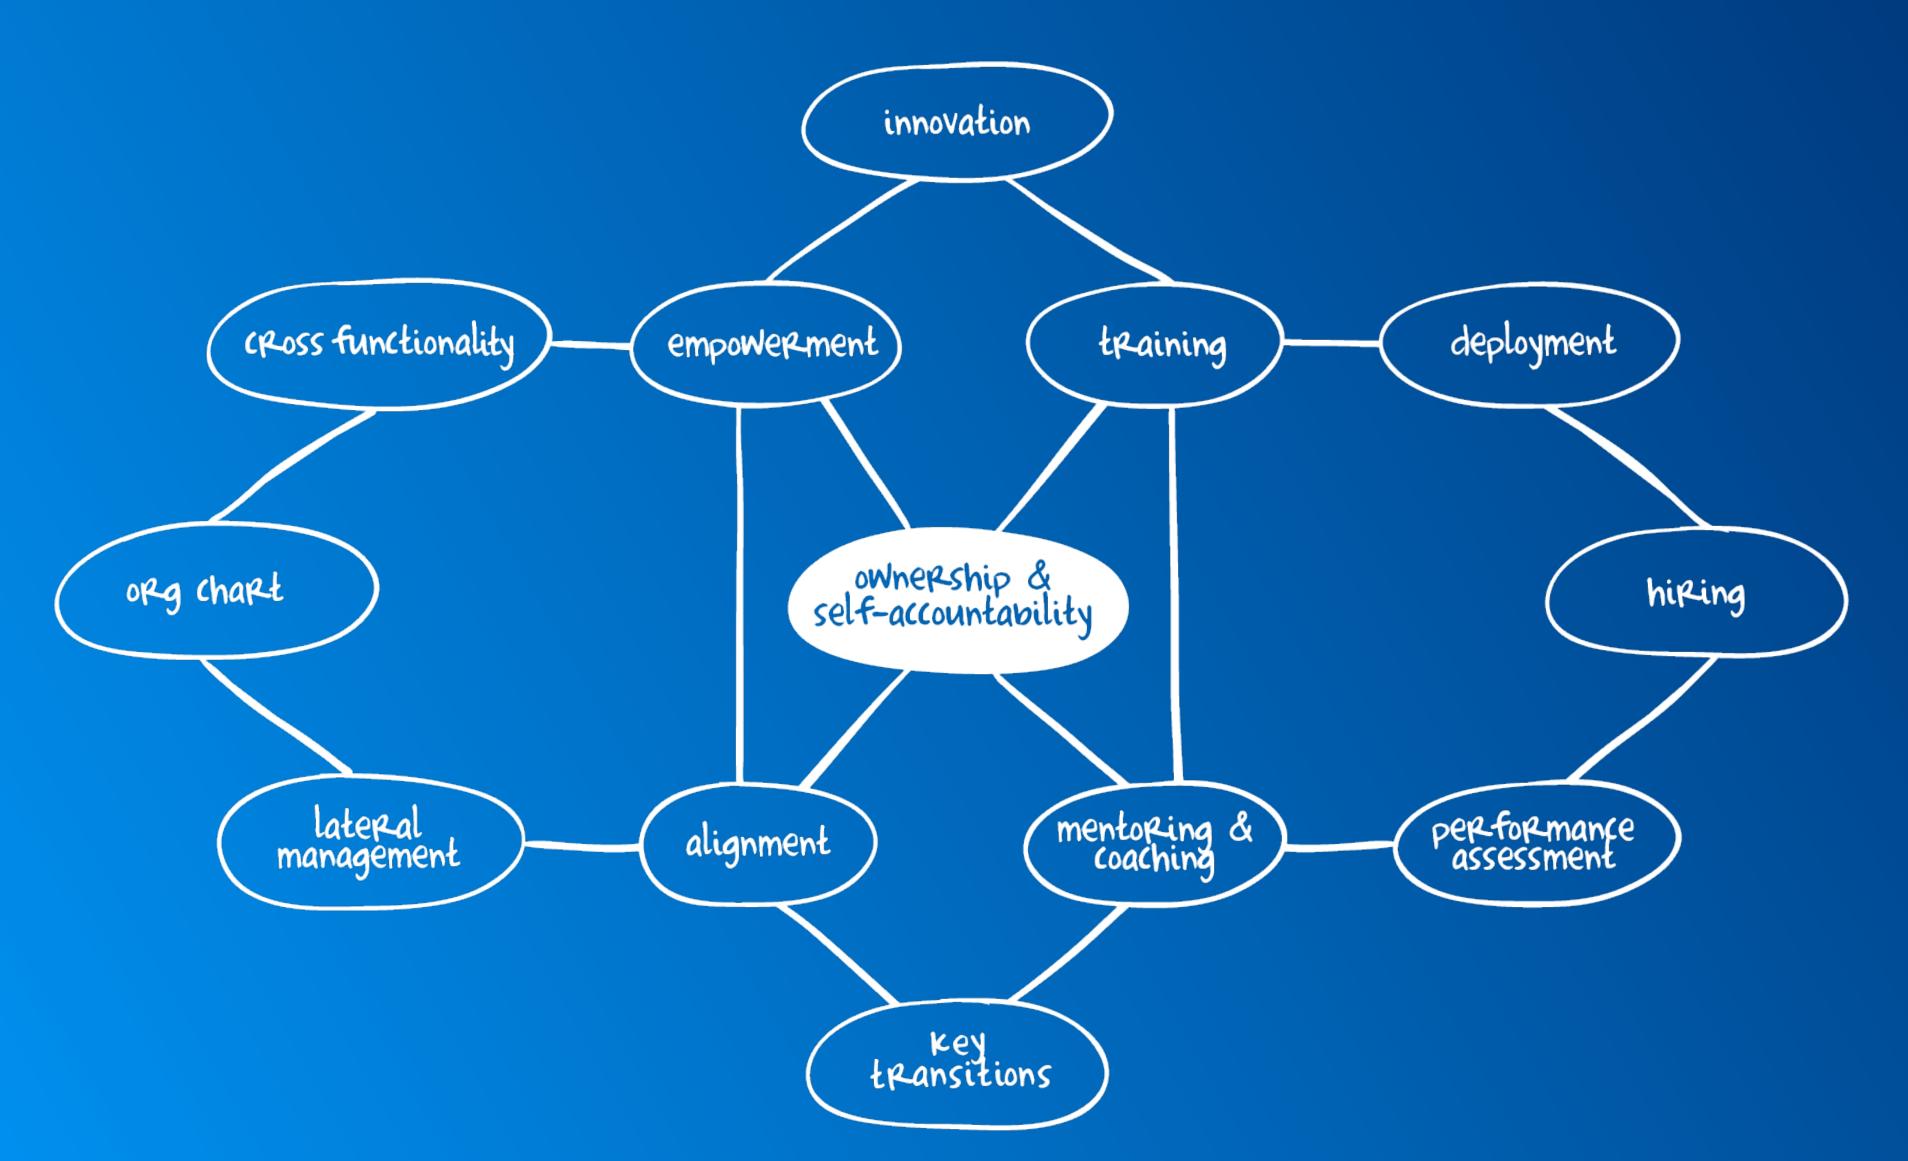

### THE PREDICTABLE SUCCESS SCALABILITY MATRIX

The ability to consistently, effectively, profitably and sustainably innovate throughout the organization without dependence on specific individuals to do so.

Innovation: Defined

### INNOVATION IN PREDICTABLE SUCCESS

**Systemic Innovation** Individually Driven Individual, unwelcome Innovation Innovation