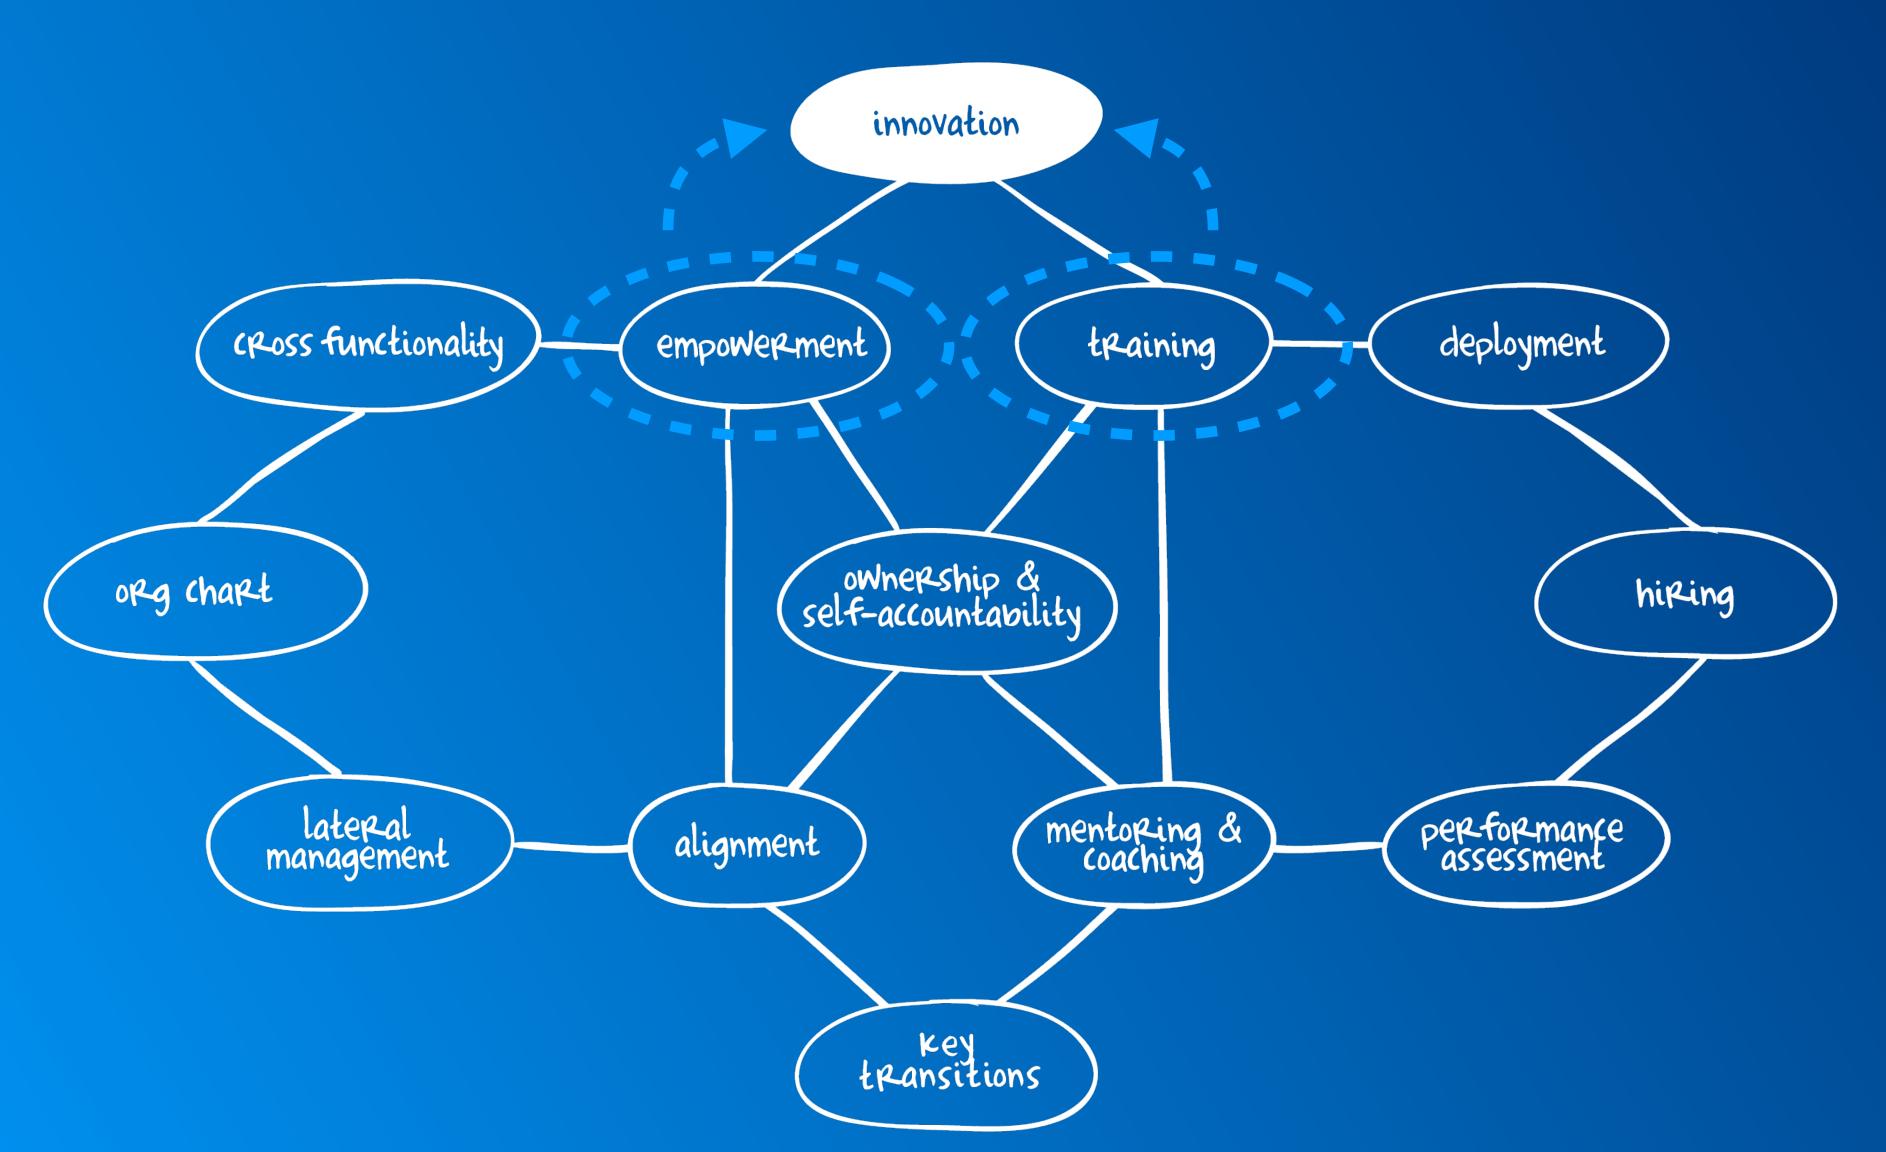

### THE FIVE KEY FACTORS

SUSTAINING & AMPLIFYING PREDICTABLE SUCCESS

#### INSTITUTIONALIZING INNOVATION

### KEY FACTOR #2 CULTURE

#### KEY FACTOR #3 STRATEGY

#### KEY FACTOR #4

IDEAS

### KEY FACTOR #5 PROCESS